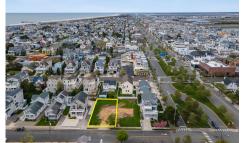

COMINIENTS

Prime Avalon location! Build your dream beach home on this vacant 50x110 lot, just steps from the shore and Avalon\'s renowned restaurants. Architectural plans featuring a sundrenched pool are included - turn your dream into reality faster! Don\'t miss this rare opportunity! \*\*\*The Lot next door is also available, totaling a 100x110 lot, if combined\*\*\*...

# COMMENTS

Prime Avalon location! Build your dream beach home on this vacant 50x110 lot, just steps from the shore and Avalon\'s renowned restaurants. Architectural plans featuring a sundrenched pool are included - turn your dream into reality faster! Don\'t miss this rare opportunity! \*\*\*The Lot next door is also available, totaling a 100x110 lot, if combined\*\*\*...