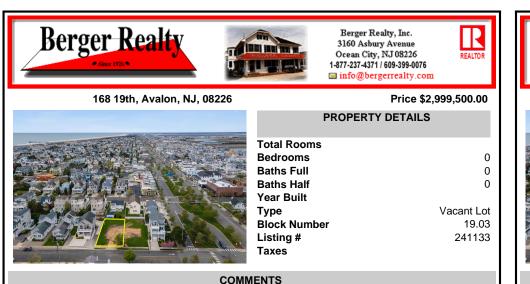

COMINIENTS

Prime Avalon location! Build your dream beach home on this vacant 50x110 lot, just steps from the shore and Avalon\'s renowned restaurants. Architectural plans featuring a sundrenched pool are included - turn your dream into reality faster! Don\'t miss this rare opportunity! \*\*\*The Lot next door is also available, totaling a 100x110 lot, if combined\*\*\*...

# COMMENTS

Prime Avalon location! Build your dream beach home on this vacant 50x110 lot, just steps from the shore and Avalon\'s renowned restaurants. Architectural plans featuring a sundrenched pool are included - turn your dream into reality faster! Don\'t miss this rare opportunity! \*\*\*The Lot next door is also available, totaling a 100x110 lot, if combined\*\*\*...