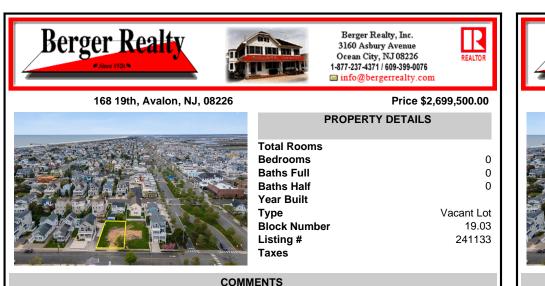

### 168 19th, Avalon, NJ, 08226

### Price \$2,699,500.00

| and the second second   |  |
|-------------------------|--|
| THE PARTY AND A COMPANY |  |
|                         |  |
|                         |  |
|                         |  |
|                         |  |
|                         |  |
|                         |  |
| A COL A COL             |  |

| Total Rooms  |            |
|--------------|------------|
| Bedrooms     | 0          |
| Baths Full   | 0          |
| Baths Half   | 0          |
| Year Built   |            |
| Туре         | Vacant Lot |
| Block Number | 19.03      |
| Listing #    | 241133     |
| Taxes        |            |

**PROPERTY DETAILS** 