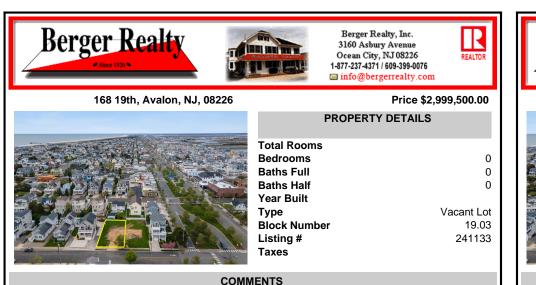

| Total Rooms  |            |
|--------------|------------|
| Bedrooms     | 0          |
| Baths Full   | 0          |
| Baths Half   | 0          |
| Year Built   |            |
| Туре         | Vacant Lot |
| Block Number | 19.03      |
| Listing #    | 241133     |
| Taxes        |            |

**PROPERTY DETAILS** 

## COMMENTS

Prime Avalon location! Build your dream beach home on this vacant 50x110 lot, just steps from the shore and Avalon's renowned restaurants. Architectural plans featuring a sundrenched pool are included - turn your dream into reality faster! Don\'t miss this rare opportunity! \*\*\*The Lot next door is also available, totaling a 100x110 lot, if combined\*\*\*...