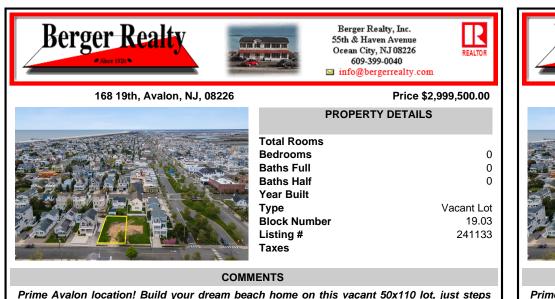

from the shore and Avalon's renowned restaurants. Architectural plans featuring a sundrenched pool are included - turn your dream into reality faster! Don't miss this rare opportunity! \*\*\*The Lot next door is also available, totaling a 100x110 lot, if combined\*\*\*...