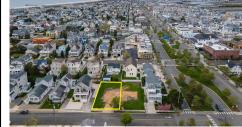

Prime Avalon location! Build your dream beach home on this vacant 50x110 lot, just steps from the shore and Avalon\'s renowned restaurants. Architectural plans featuring a sundrenched pool are included - turn your dream into reality faster! Don\'t miss this rare opportunity! \*\*\*The Lot next door is also available, totaling a 100x110 lot, if combined\*\*\*...

# COMMENTS

Prime Avalon location! Build your dream beach home on this vacant 50x110 lot, just steps from the shore and Avalon\'s renowned restaurants. Architectural plans featuring a sundrenched pool are included - turn your dream into reality faster! Don\'t miss this rare opportunity! \*\*\*The Lot next door is also available, totaling a 100x110 lot, if combined\*\*\*...