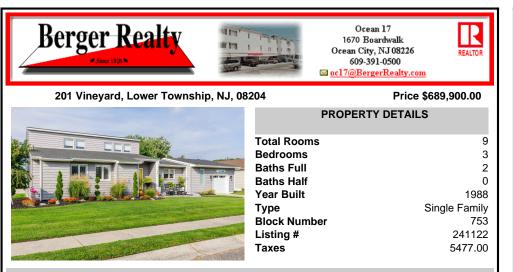

## COMMENTS

Experience the epitome of coastal living at 201 E Vineyard Court, situated in the serene neighborhood of Tranquility. Just a short drive away from the breathtaking beaches of Cape May and conveniently located off the Cape May Canal, this delightful property offers the perfect blend of relaxation and accessibility. Boasting three bedrooms and two bathrooms, this home featur...

| PROPERTY FEATURES                                                                                                |                                                                                        |                                                                           |                                                                                                                              |  |  |  |
|------------------------------------------------------------------------------------------------------------------|----------------------------------------------------------------------------------------|---------------------------------------------------------------------------|------------------------------------------------------------------------------------------------------------------------------|--|--|--|
| Exterior<br>Vinyl                                                                                                | OutsideFeatures<br>Patio<br>Deck<br>Fenced Yard<br>Cable TV<br>Sidewalks               | ParkingGarage<br>Garage<br>1 Car<br>Auto Door Opener<br>Concrete Driveway | OtherRooms<br>Living Room<br>Dining Room<br>Kitchen<br>Laundry/Utility Room<br>Storage Attic<br>1st Floor Primary<br>Bedroom |  |  |  |
| InteriorFeatures<br>Cathedral Ceilings<br>Wood Flooring<br>Smoke/Fire Alarm<br>Fireplace- Wood<br>Kitchen Island | AppliancesIncluded<br>Oven<br>Refrigerator<br>Dryer<br>Dishwasher<br>Stove Natural Gas | AlsoIncluded<br>Window Treatments                                         | Basement<br>Crawl Space<br>Outside Entrance                                                                                  |  |  |  |
| Heating<br>Gas Natural<br>Forced Air<br>Sewer<br>City                                                            | Cooling<br>Central Air Condition                                                       | HotWater<br>Electric                                                      | Water<br>City                                                                                                                |  |  |  |
| CONTACT                                                                                                          |                                                                                        |                                                                           |                                                                                                                              |  |  |  |
| Ber<br>167                                                                                                       | for Linda Watts<br>ger Realty Inc<br>0 Boardwalk, Ocean City<br>: 609-230-6595         |                                                                           | Scan to see Property page.                                                                                                   |  |  |  |