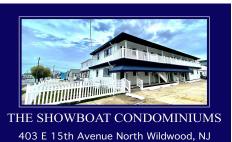

403 15th, Showboat Condominiums, North Wildwood, NJ, 08260

Price \$419,777.00

| PROPERTY D   | ETAILS |
|--------------|--------|
| Total Rooms  | 6      |
| Bedrooms     | 2      |
| Baths Full   | 1      |
| Baths Half   | 0      |
| Year Built   | 2024   |
| Туре         | Condo  |
| Block Number | 299    |
| Listing #    | 241115 |
| Taxes        | 0.00   |

## **COMMENTS**

10% Down Financing Possible. The Showboat Condominiums are Year Round Homes that have the feel of a Garden Apartment Community. NOT A CONDOTEL. Unit 5 offers beautiful OCEAN VIEWS from its deck and is a Premium Corner Unit with extra Windows. This Property has just undergone a complete Gut rehab down to the studs. The Homes were first properly insulated to ensure maximum e...