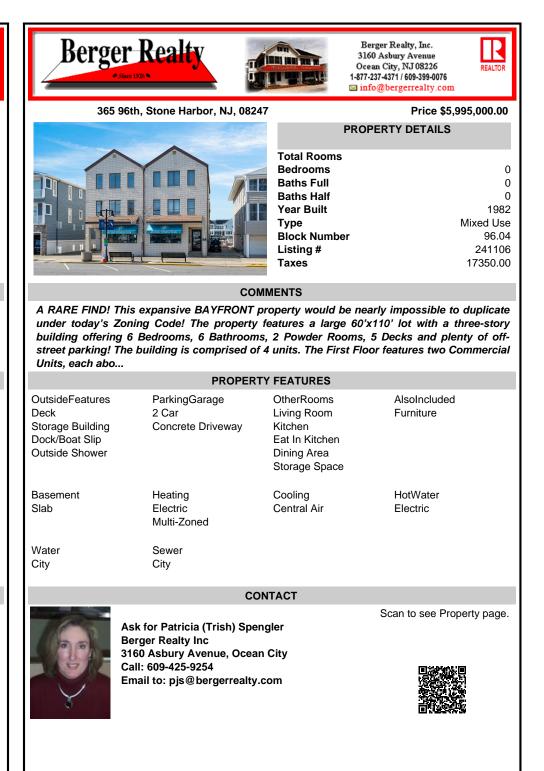

## COMMENTS

A RARE FIND! This expansive BAYFRONT property would be nearly impossible to duplicate under today's Zoning Code! The property features a large 60'x110' lot with a three-story building offering 6 Bedrooms, 6 Bathrooms, 2 Powder Rooms, 5 Decks and plenty of offstreet parking! The building is comprised of 4 units. The First Floor features two Commercial Units. each abo ...

| PROPERTY FEATURES                                                               |                                             |                                                                                        |                           |
|---------------------------------------------------------------------------------|---------------------------------------------|----------------------------------------------------------------------------------------|---------------------------|
| OutsideFeatures<br>Deck<br>Storage Building<br>Dock/Boat Slip<br>Outside Shower | ParkingGarage<br>2 Car<br>Concrete Driveway | OtherRooms<br>Living Room<br>Kitchen<br>Eat In Kitchen<br>Dining Area<br>Storage Space | AlsoIncluded<br>Furniture |
| Basement<br>Slab                                                                | Heating<br>Electric<br>Multi-Zoned          | Cooling<br>Central Air                                                                 | HotWater<br>Electric      |
| Water<br>City                                                                   | Sewer<br>City                               |                                                                                        |                           |
| CONTACT                                                                         |                                             |                                                                                        |                           |