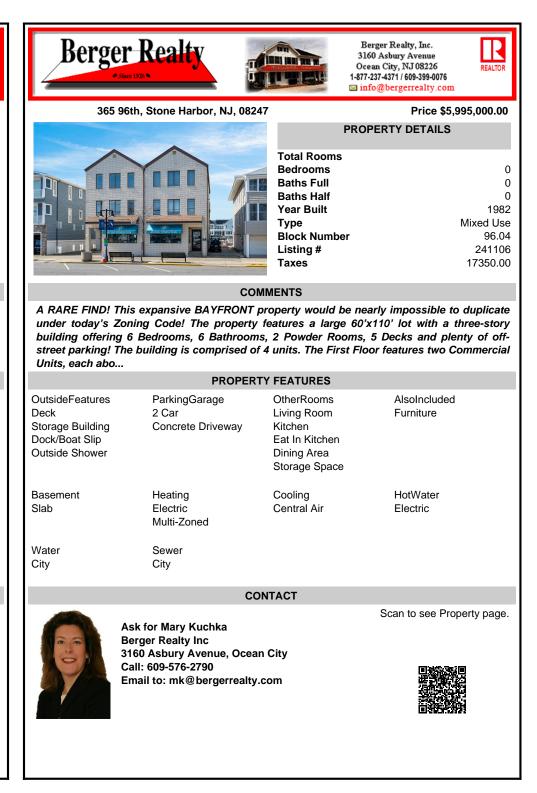

## COMMENTS

A RARE FIND! This expansive BAYFRONT property would be nearly impossible to duplicate under today's Zoning Code! The property features a large 60'x110' lot with a three-story building offering 6 Bedrooms, 6 Bathrooms, 2 Powder Rooms, 5 Decks and plenty of offstreet parking! The building is comprised of 4 units. The First Floor features two Commercial Units. each abo ...