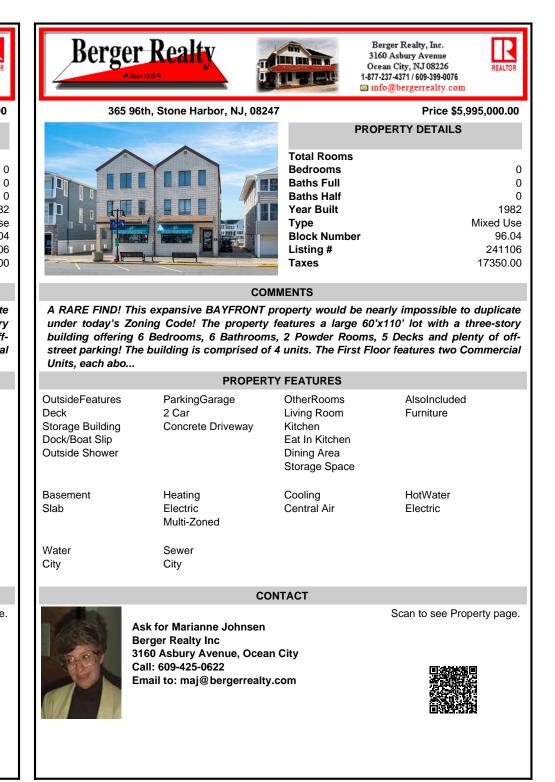

## COMMENTS

Block Number

Listing #

Taxes

A RARE FIND! This expansive BAYFRONT property would be nearly impossible to duplicate under today's Zoning Code! The property features a large 60'x110' lot with a three-story building offering 6 Bedrooms, 6 Bathrooms, 2 Powder Rooms, 5 Decks and plenty of off-street parking! The building is comprised of 4 units. The First Floor features two Commercial Units, each abo...