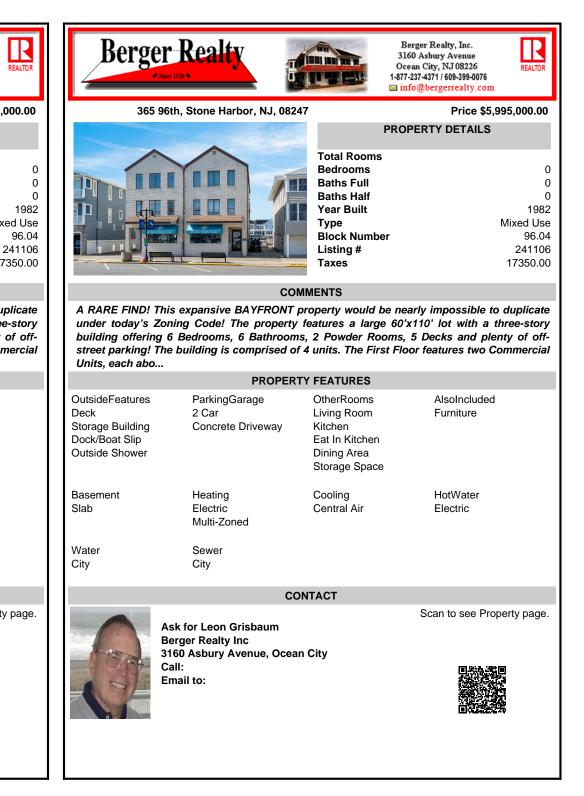

## COMMENTS

A RARE FIND! This expansive BAYFRONT property would be nearly impossible to duplicate under today's Zoning Code! The property features a large 60'x110' lot with a three-story building offering 6 Bedrooms, 6 Bathrooms, 2 Powder Rooms, 5 Decks and plenty of offstreet parking! The building is comprised of 4 units. The First Floor features two Commercial Units. each abo ...