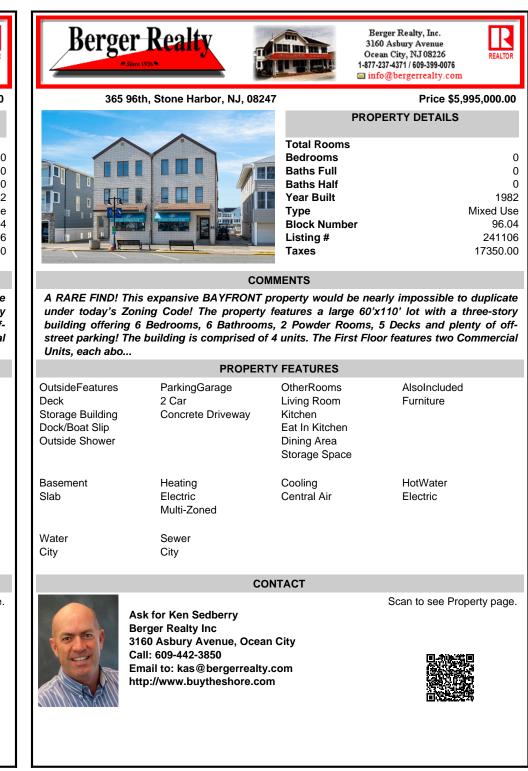

## COMMENTS

A RARE FIND! This expansive BAYFRONT property would be nearly impossible to duplicate under today's Zoning Code! The property features a large 60'x110' lot with a three-story building offering 6 Bedrooms, 6 Bathrooms, 2 Powder Rooms, 5 Decks and plenty of offstreet parking! The building is comprised of 4 units. The First Floor features two Commercial Units. each abo ...