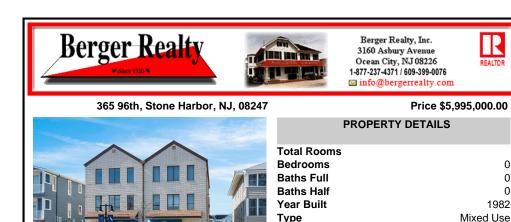

## COMMENTS

Block Number

Listing #

Taxes

A RARE FIND! This expansive BAYFRONT property would be nearly impossible to duplicate under today's Zoning Code! The property features a large 60'x110' lot with a three-story building offering 6 Bedrooms, 6 Bathrooms, 2 Powder Rooms, 5 Decks and plenty of offstreet parking! The building is comprised of 4 units. The First Floor features two Commercial Units. each abo ...