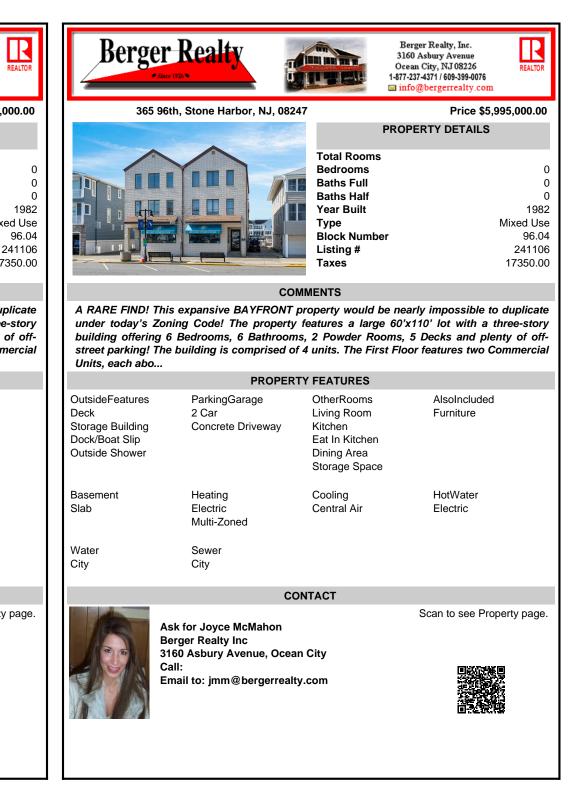

## COMMENTS

Block Number

Listing #

Taxes

A RARE FIND! This expansive BAYFRONT property would be nearly impossible to duplicate under today's Zoning Code! The property features a large 60'x110' lot with a three-story building offering 6 Bedrooms, 6 Bathrooms, 2 Powder Rooms, 5 Decks and plenty of offstreet parking! The building is comprised of 4 units. The First Floor features two Commercial Units. each abo ...