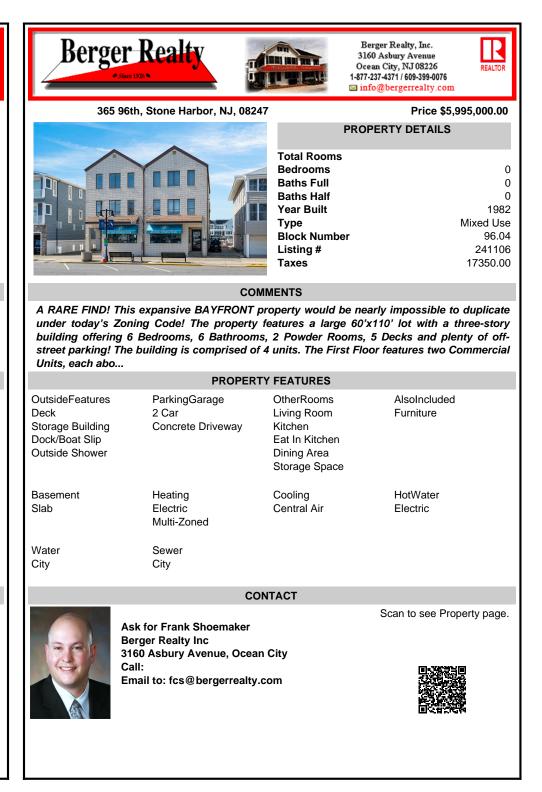

## COMMENTS

A RARE FIND! This expansive BAYFRONT property would be nearly impossible to duplicate under today's Zoning Code! The property features a large 60'x110' lot with a three-story building offering 6 Bedrooms, 6 Bathrooms, 2 Powder Rooms, 5 Decks and plenty of offstreet parking! The building is comprised of 4 units. The First Floor features two Commercial Units. each abo ...