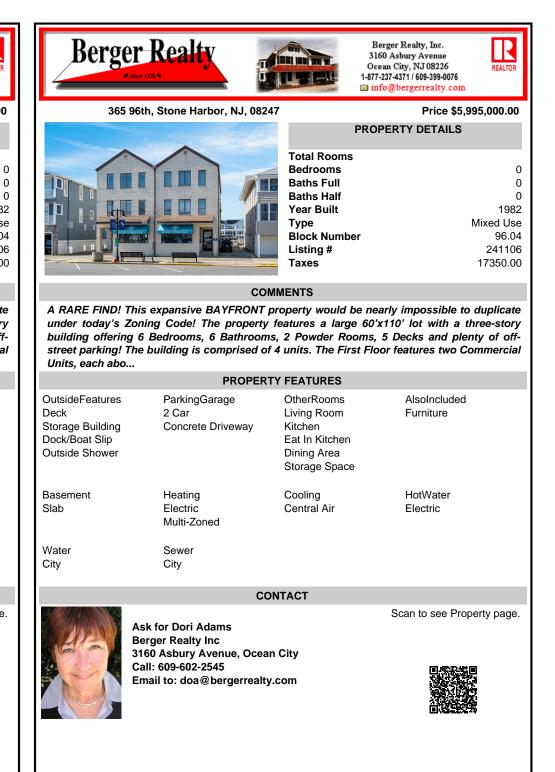

## COMMENTS

A RARE FIND! This expansive BAYFRONT property would be nearly impossible to duplicate under today's Zoning Code! The property features a large 60'x110' lot with a three-story building offering 6 Bedrooms, 6 Bathrooms, 2 Powder Rooms, 5 Decks and plenty of offstreet parking! The building is comprised of 4 units. The First Floor features two Commercial Units. each abo ...