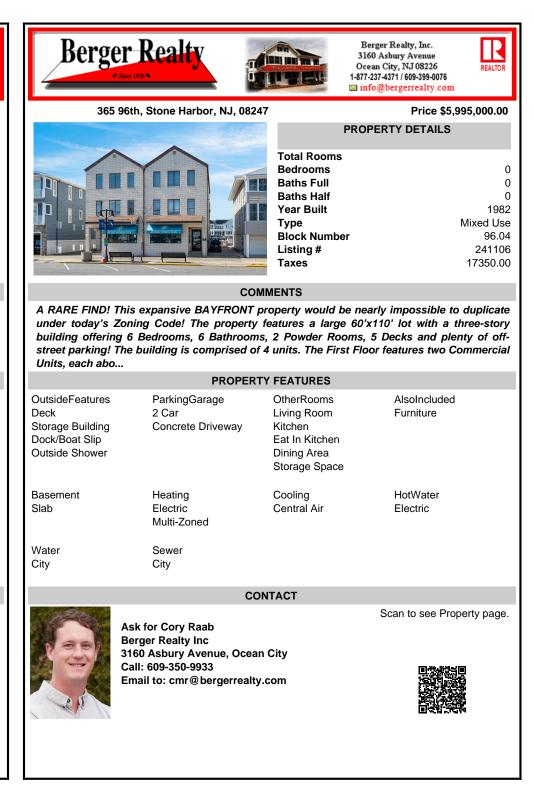

## COMMENTS

A RARE FIND! This expansive BAYFRONT property would be nearly impossible to duplicate under today's Zoning Code! The property features a large 60'x110' lot with a three-story building offering 6 Bedrooms, 6 Bathrooms, 2 Powder Rooms, 5 Decks and plenty of offstreet parking! The building is comprised of 4 units. The First Floor features two Commercial Units. each abo ...