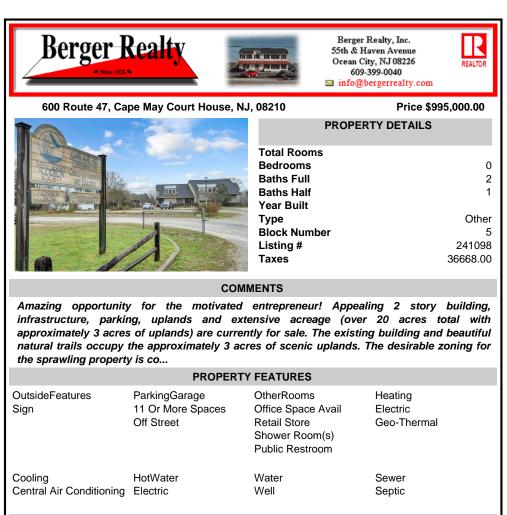

approximately 3 acres of uplands) are currently for sale. The existing building and beautiful natural trails occupy the approximately 3 acres of scenic uplands. The desirable zoning for the sprawling property is co...

| PROPERTY FEATURES                   |                                                  |                                                                                       |                                    |
|-------------------------------------|--------------------------------------------------|---------------------------------------------------------------------------------------|------------------------------------|
| OutsideFeatures<br>Sign             | ParkingGarage<br>11 Or More Spaces<br>Off Street | OtherRooms<br>Office Space Avail<br>Retail Store<br>Shower Room(s)<br>Public Restroom | Heating<br>Electric<br>Geo-Thermal |
| Cooling<br>Central Air Conditioning | HotWater<br>Electric                             | Water<br>Well                                                                         | Sewer<br>Septic                    |