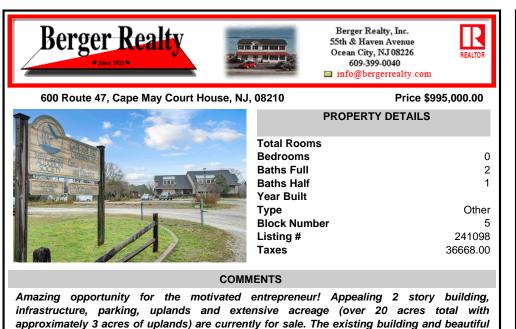

approximately 3 acres of uplands) are currently for sale. The existing building and beautiful natural trails occupy the approximately 3 acres of scenic uplands. The desirable zoning for the sprawling property is co...