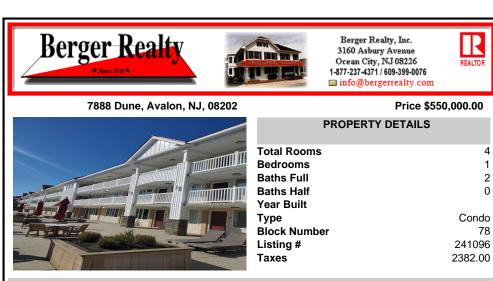

#### 7888 Dune, Avalon, NJ, 08202

#### Price \$550,000.00

| Tot<br>Beo |
|------------|
| Bat        |
| Bat        |
| Үеа<br>Тур |
| Blo        |
| Lis        |
| Тах        |

|      | PROPERTY DETAILS |         |
|------|------------------|---------|
|      | Total Rooms      | 4       |
|      | Bedrooms         | 1       |
| -    | Baths Full       | 2       |
| mmim | Baths Half       | 0       |
|      | Year Built       |         |
|      | Туре             | Condo   |
|      | Block Number     | 78      |
| 5    | Listing #        | 241096  |
|      | Taxes            | 2382.00 |
|      |                  |         |