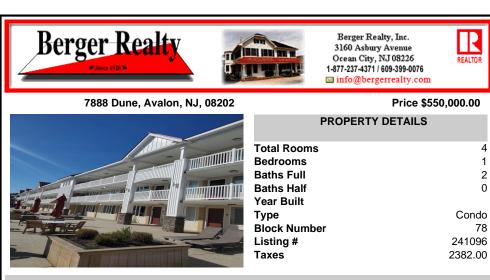

#### 7888 Dune, Avalon, NJ, 08202

## Price \$550,000.00

4

1

2

0

78

Condo

241096

2382.00

| To<br>Bi<br>Bi<br>Bi<br>Ye |
|----------------------------|
| Ye<br>Ty<br>Bl<br>Li<br>Ta |

|       | PROPERTY DETAILS        |
|-------|-------------------------|
| I III | Total Rooms<br>Bedrooms |
|       | Baths Full              |
|       | Baths Half              |
|       | Year Built              |
|       | Туре                    |
|       | Block Number            |
|       | Listing #               |
|       | Taxes                   |
|       |                         |