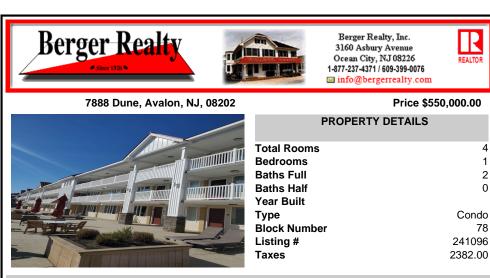

### 7888 Dune, Avalon, NJ, 08202

4

1

2

0

78

Condo

241096

2382.00

**PROPERTY DETAILS** 

|                                       | PI           |
|---------------------------------------|--------------|
| I I I I I I I I I I I I I I I I I I I | Total Rooms  |
|                                       | Bedrooms     |
|                                       | Baths Full   |
|                                       | Baths Half   |
|                                       | Year Built   |
|                                       | Туре         |
|                                       | Block Number |
| -                                     | Listing #    |
|                                       | Taxes        |