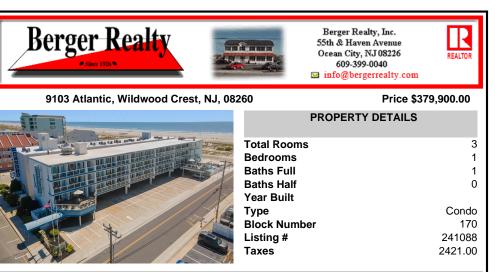

## COMMENTS

DIRECTLY ON THE BEACH!! YEAR ROUND!! The newly converted CONDOMINIUM is located in the southern end of beautiful Wildwood Crest NJ, where ocean views can be enjoyed from every unit. This building gets plenty of sun from its southern exposure. The units are equipped with central air and heat and can be utilized year-round. This one-bedroom unit comfortably sleeps 6. The ope...