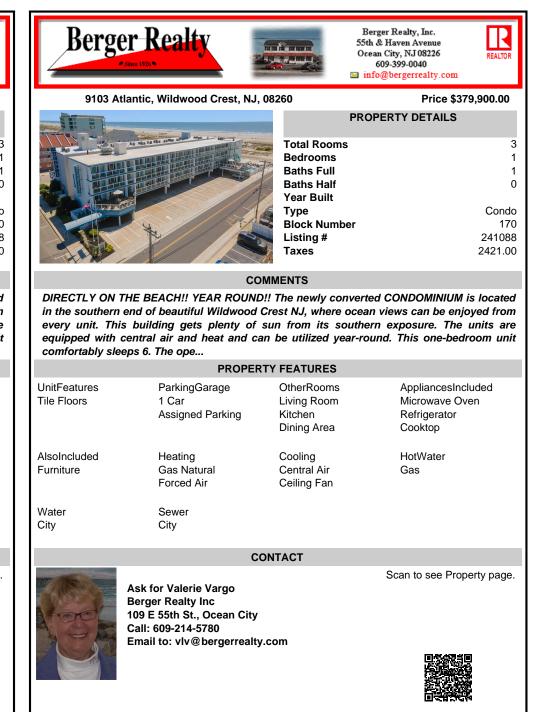

## COMMENTS

DIRECTLY ON THE BEACH!! YEAR ROUND!! The newly converted CONDOMINIUM is located in the southern end of beautiful Wildwood Crest NJ, where ocean views can be enjoyed from every unit. This building gets plenty of sun from its southern exposure. The units are equipped with central air and heat and can be utilized year-round. This one-bedroom unit comfortably sleeps 6. The ope...