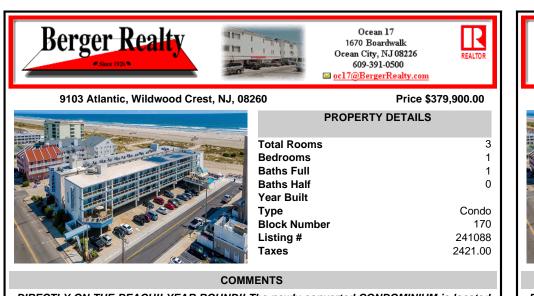

DIRECTLY ON THE BEACH!! YEAR ROUND!! The newly converted CONDOMINIUM is located in the southern end of beautiful Wildwood Crest NJ, where ocean views can be enjoyed from every unit. This building gets plenty of sun from its southern exposure. The units are equipped with central air and heat and can be utilized year-round. This one-bedroom unit

| L | comfortably sleeps 6. The ope |                                            |                                                     |                                                                 |  |
|---|-------------------------------|--------------------------------------------|-----------------------------------------------------|-----------------------------------------------------------------|--|
|   |                               | PROPERTY FEATURES                          |                                                     |                                                                 |  |
|   | UnitFeatures<br>Tile Floors   | ParkingGarage<br>1 Car<br>Assigned Parking | OtherRooms<br>Living Room<br>Kitchen<br>Dining Area | AppliancesIncluded<br>Microwave Oven<br>Refrigerator<br>Cooktop |  |
|   | AlsoIncluded<br>Furniture     | Heating<br>Gas Natural<br>Forced Air       | Cooling<br>Central Air<br>Ceiling Fan               | HotWater<br>Gas                                                 |  |
|   | Water<br>City                 | Sewer<br>City                              |                                                     |                                                                 |  |