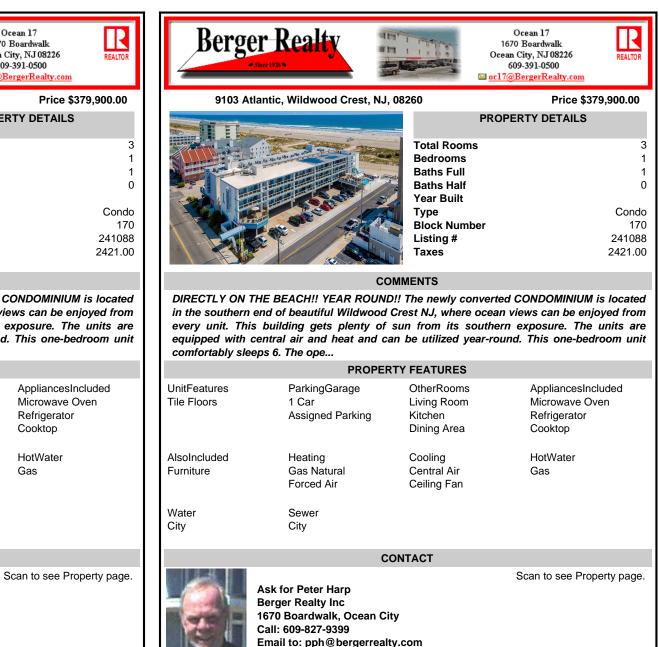

DIRECTLY ON THE BEACH!! YEAR ROUND!! The newly converted CONDOMINIUM is located in the southern end of beautiful Wildwood Crest NJ, where ocean views can be enjoyed from every unit. This building gets plenty of sun from its southern exposure. The units are equipped with central air and heat and can be utilized year-round. This one-bedroom unit

| L | comfortably sleeps 6. The ope |                                            |                                                     |                                                                 |  |
|---|-------------------------------|--------------------------------------------|-----------------------------------------------------|-----------------------------------------------------------------|--|
|   |                               | PROPERTY FEATURES                          |                                                     |                                                                 |  |
|   | UnitFeatures<br>Tile Floors   | ParkingGarage<br>1 Car<br>Assigned Parking | OtherRooms<br>Living Room<br>Kitchen<br>Dining Area | AppliancesIncluded<br>Microwave Oven<br>Refrigerator<br>Cooktop |  |
|   | AlsoIncluded<br>Furniture     | Heating<br>Gas Natural<br>Forced Air       | Cooling<br>Central Air<br>Ceiling Fan               | HotWater<br>Gas                                                 |  |
|   | Water<br>City                 | Sewer<br>City                              |                                                     |                                                                 |  |