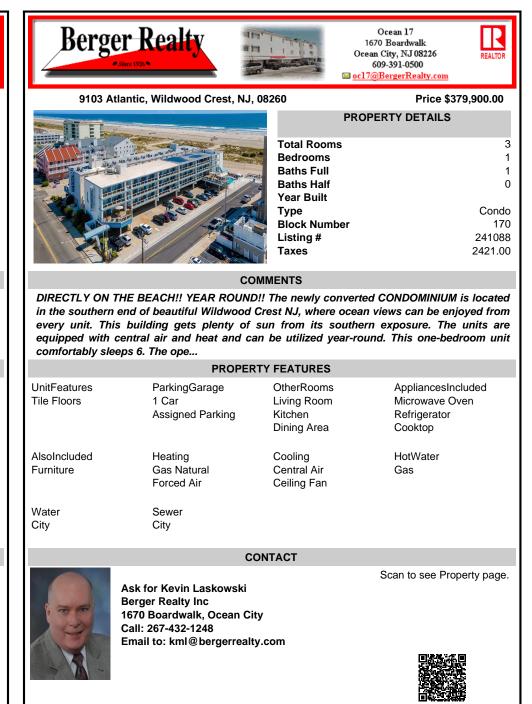

DIRECTLY ON THE BEACH!! YEAR ROUND!! The newly converted CONDOMINIUM is located in the southern end of beautiful Wildwood Crest NJ, where ocean views can be enjoyed from every unit. This building gets plenty of sun from its southern exposure. The units are equipped with central air and heat and can be utilized year-round. This one-bedroom unit comfortably sleeps 6. The ope...