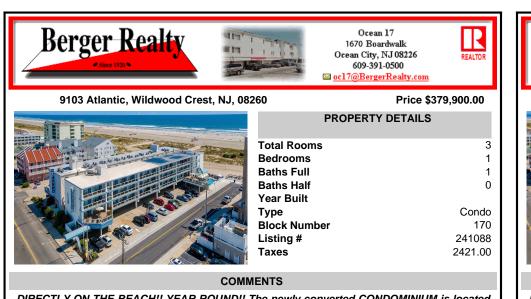

DIRECTLY ON THE BEACH!! YEAR ROUND!! The newly converted CONDOMINIUM is located in the southern end of beautiful Wildwood Crest NJ, where ocean views can be enjoyed from every unit. This building gets plenty of sun from its southern exposure. The units are equipped with central air and heat and can be utilized year-round. This one-bedroom unit comfortably sleeps 6. The ope...