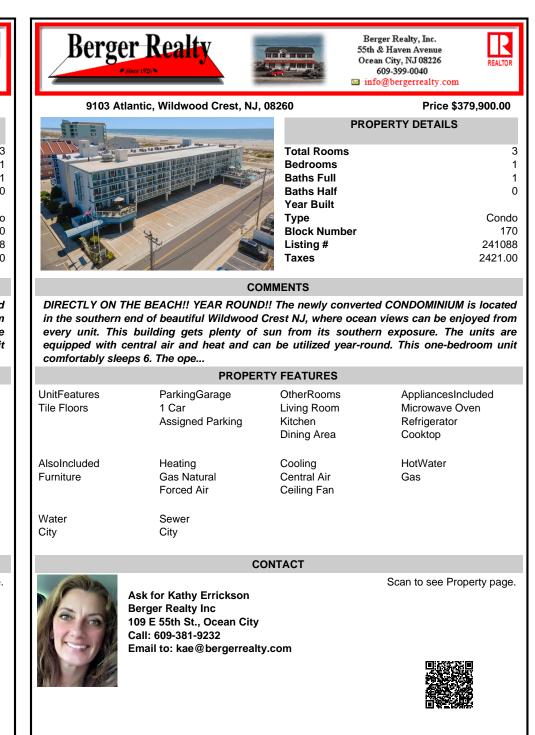

## COMMENTS

DIRECTLY ON THE BEACH!! YEAR ROUND!! The newly converted CONDOMINIUM is located in the southern end of beautiful Wildwood Crest NJ, where ocean views can be enjoyed from every unit. This building gets plenty of sun from its southern exposure. The units are equipped with central air and heat and can be utilized year-round. This one-bedroom unit comfortably sleeps 6. The ope...