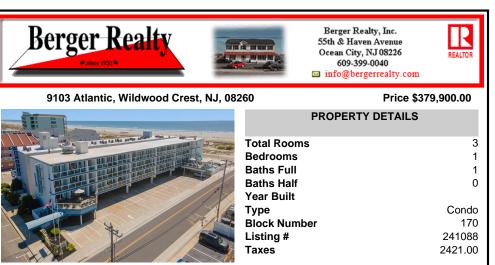

## COMMENTS

DIRECTLY ON THE BEACH!! YEAR ROUND!! The newly converted CONDOMINIUM is located in the southern end of beautiful Wildwood Crest NJ, where ocean views can be enjoyed from every unit. This building gets plenty of sun from its southern exposure. The units are equipped with central air and heat and can be utilized year-round. This one-bedroom unit comfortably sleeps 6. The ope...