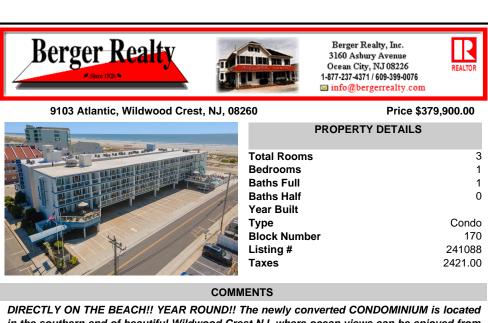

9103 Atlantic, Wildwood Crest, NJ, 08260

|                                   | PROPERTY DETAILS |         |
|-----------------------------------|------------------|---------|
| An along around the second second | Total Rooms      | 3       |
|                                   | Bedrooms         | 1       |
|                                   | Baths Full       | 1       |
|                                   | Baths Half       | 0       |
|                                   | Year Built       |         |
|                                   | Туре             | Condo   |
|                                   | Block Number     | 170     |
|                                   | Listing #        | 241088  |
|                                   | Taxes            | 2421.00 |

## COMMENTS

DIRECTLY ON THE BEACH !! YEAR ROUND !! The newly converted CONDOMINIUM is located in the southern end of beautiful Wildwood Crest NJ, where ocean views can be enjoyed from every unit. This building gets plenty of sun from its southern exposure. The units are equipped with central air and heat and can be utilized year-round. This one-bedroom unit comfortably sleeps 6. The ope ...