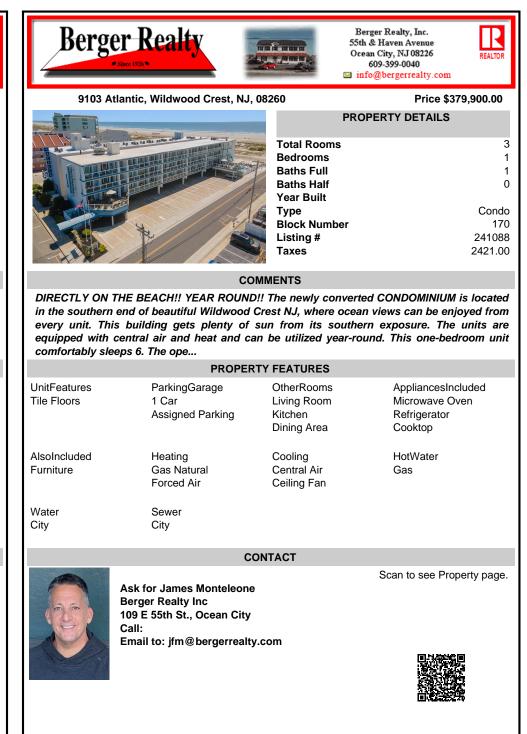

## COMMENTS

DIRECTLY ON THE BEACH!! YEAR ROUND!! The newly converted CONDOMINIUM is located in the southern end of beautiful Wildwood Crest NJ, where ocean views can be enjoyed from every unit. This building gets plenty of sun from its southern exposure. The units are equipped with central air and heat and can be utilized year-round. This one-bedroom unit comfortably sleeps 6. The ope...