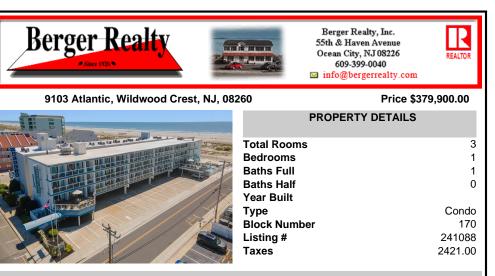

## COMMENTS

DIRECTLY ON THE BEACH!! YEAR ROUND!! The newly converted CONDOMINIUM is located in the southern end of beautiful Wildwood Crest NJ, where ocean views can be enjoyed from every unit. This building gets plenty of sun from its southern exposure. The units are equipped with central air and heat and can be utilized year-round. This one-bedroom unit comfortably sleeps 6. The ope...