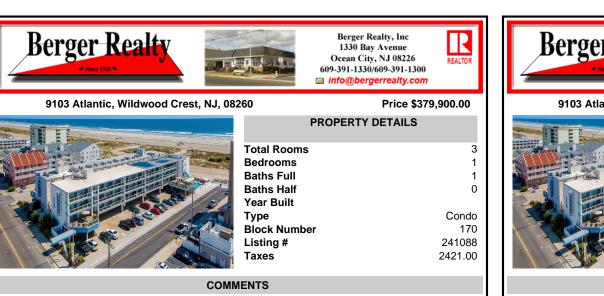

#### 9103 Atlantic, Wildwood Crest, NJ, 08260

#### Price \$379,900.00

| Total<br>Bedr<br>Bath<br>Bath<br>Year<br>Type<br>Blocl |
|--------------------------------------------------------|
| Listin<br>Taxe                                         |

| Total Rooms  | 3       |
|--------------|---------|
| Bedrooms     | 1       |
| Baths Full   | 1       |
| Baths Half   | 0       |
| Year Built   |         |
| Туре         | Condo   |
| Block Number | 170     |
| Listing #    | 241088  |
| Taxes        | 2421.00 |
|              |         |

**PROPERTY DETAILS** 