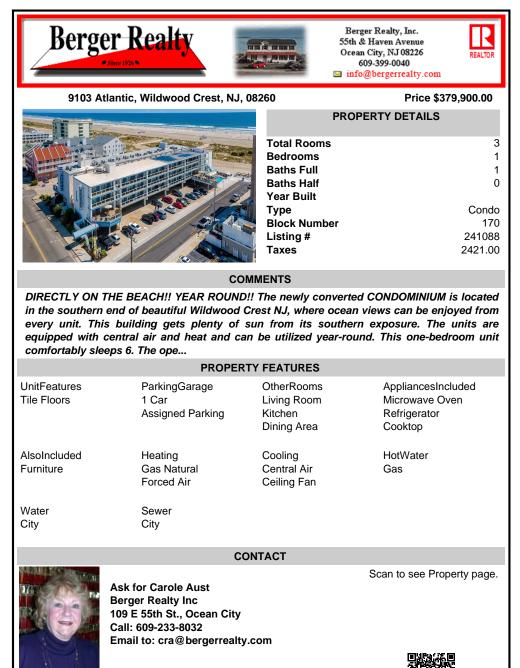

DIRECTLY ON THE BEACH!! YEAR ROUND!! The newly converted CONDOMINIUM is located in the southern end of beautiful Wildwood Crest NJ, where ocean views can be enjoyed from every unit. This building gets plenty of sun from its southern exposure. The units are equipped with central air and heat and can be utilized year-round. This one-bedroom unit comfortably sleeps 6. The ope...