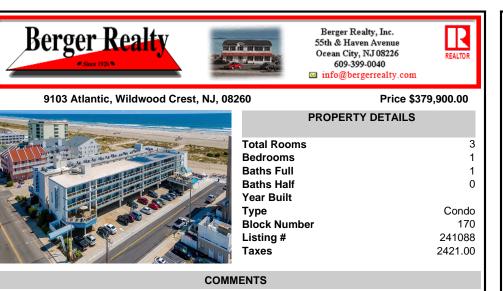

DIRECTLY ON THE BEACH!! YEAR ROUND!! The newly converted CONDOMINIUM is located in the southern end of beautiful Wildwood Crest NJ, where ocean views can be enjoyed from every unit. This building gets plenty of sun from its southern exposure. The units are equipped with central air and heat and can be utilized year-round. This one-bedroom unit comfortably sleeps 6. The ope...