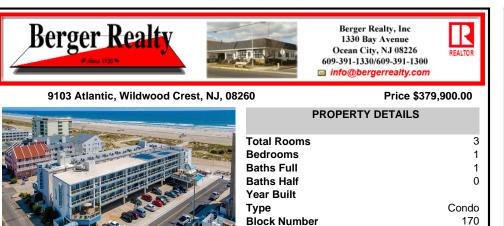

## COMMENTS

Listing #

Taxes

DIRECTLY ON THE BEACH!! YEAR ROUND!! The newly converted CONDOMINIUM is located in the southern end of beautiful Wildwood Crest NJ, where ocean views can be enjoyed from every unit. This building gets plenty of sun from its southern exposure. The units are equipped with central air and heat and can be utilized year-round. This one-bedroom unit comfortably sleeps 6. The ope...

## COMMENTS

DIRECTLY ON THE BEACH!! YEAR ROUND!! The newly converted CONDOMINIUM is located in the southern end of beautiful Wildwood Crest NJ, where ocean views can be enjoyed from every unit. This building gets plenty of sun from its southern exposure. The units are equipped with central air and heat and can be utilized year-round. This one-bedroom unit comfortably sleeps 6. The ope...