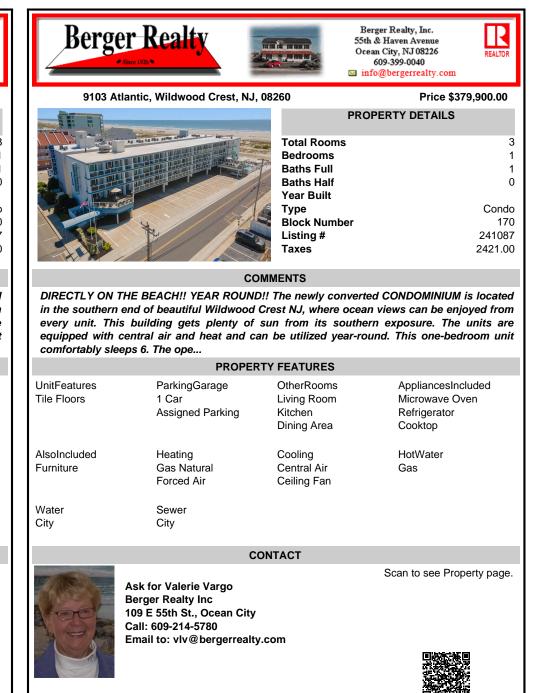

## COMMENTS

DIRECTLY ON THE BEACH!! YEAR ROUND!! The newly converted CONDOMINIUM is located in the southern end of beautiful Wildwood Crest NJ, where ocean views can be enjoyed from every unit. This building gets plenty of sun from its southern exposure. The units are equipped with central air and heat and can be utilized year-round. This one-bedroom unit comfortably sleeps 6. The ope...