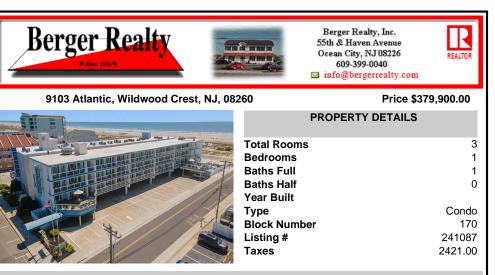

## COMMENTS

DIRECTLY ON THE BEACH!! YEAR ROUND!! The newly converted CONDOMINIUM is located in the southern end of beautiful Wildwood Crest NJ, where ocean views can be enjoyed from every unit. This building gets plenty of sun from its southern exposure. The units are equipped with central air and heat and can be utilized year-round. This one-bedroom unit comfortably sleeps 6. The ope...