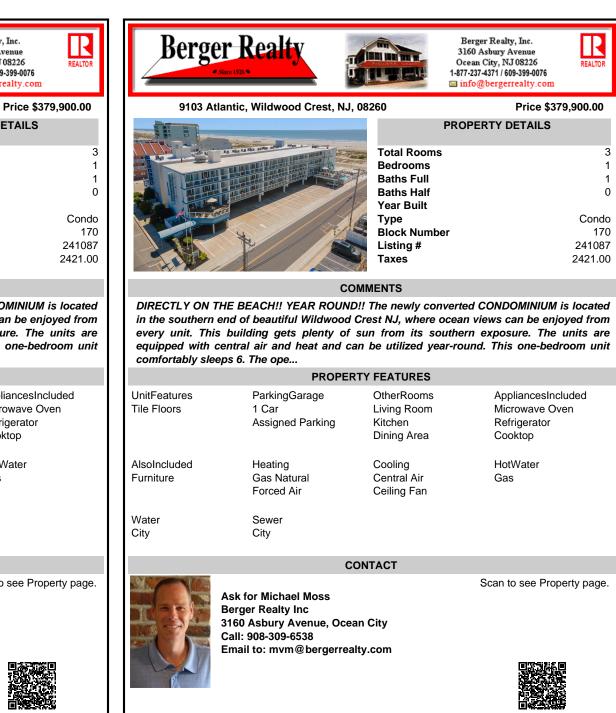

Berger Realty, Inc.

3160 Asbury Avenue Ocean City, NJ 08226

9103 Atlantic, Wildwood Crest, NJ, 08260

|                             | PROPERTY DETAILS |  |
|-----------------------------|------------------|--|
| Block Number<br>Listing # 2 | Cc<br>241<br>242 |  |

## COMMENTS

DIRECTLY ON THE BEACH!! YEAR ROUND!! The newly converted CONDOMINIUM is located in the southern end of beautiful Wildwood Crest NJ, where ocean views can be enjoyed from every unit. This building gets plenty of sun from its southern exposure. The units are equipped with central air and heat and can be utilized year-round. This one-bedroom unit comfortably sleeps 6. The ope ...