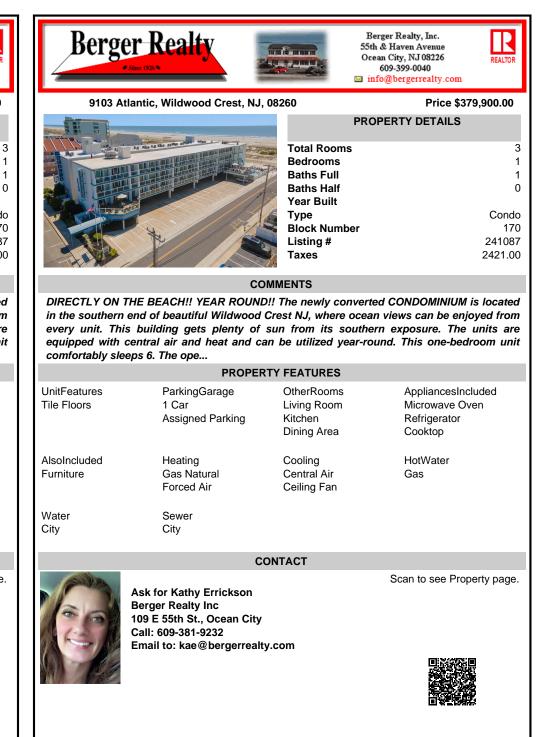

## COMMENTS

DIRECTLY ON THE BEACH!! YEAR ROUND!! The newly converted CONDOMINIUM is located in the southern end of beautiful Wildwood Crest NJ, where ocean views can be enjoyed from every unit. This building gets plenty of sun from its southern exposure. The units are equipped with central air and heat and can be utilized year-round. This one-bedroom unit comfortably sleeps 6. The ope...