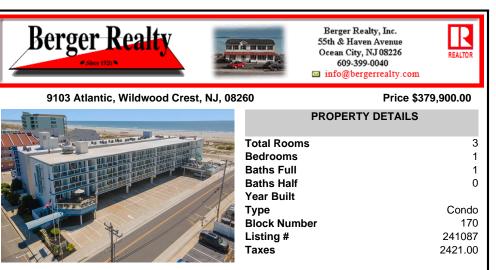

## COMMENTS

DIRECTLY ON THE BEACH!! YEAR ROUND!! The newly converted CONDOMINIUM is located in the southern end of beautiful Wildwood Crest NJ, where ocean views can be enjoyed from every unit. This building gets plenty of sun from its southern exposure. The units are equipped with central air and heat and can be utilized year-round. This one-bedroom unit comfortably sleeps 6. The ope...