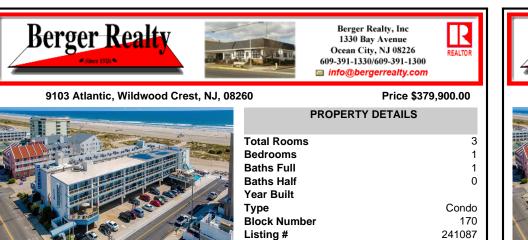

#### Price \$379,900.00

| Tatal   |
|---------|
| Total I |
| Bedro   |
| Baths   |
| Baths   |
| Year E  |
| Туре    |
| Block   |
| Listing |
| Taxes   |
|         |

| Total Rooms  | 3       |
|--------------|---------|
| Bedrooms     | 1       |
| Baths Full   | 1       |
| Baths Half   | 0       |
| Year Built   |         |
| Туре         | Condo   |
| Block Number | 170     |
| Listing #    | 241087  |
| Taxes        | 2421.00 |
|              |         |

**PROPERTY DETAILS** 