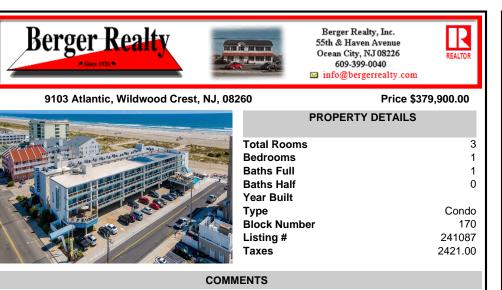

DIRECTLY ON THE BEACH!! YEAR ROUND!! The newly converted CONDOMINIUM is located in the southern end of beautiful Wildwood Crest NJ, where ocean views can be enjoyed from every unit. This building gets plenty of sun from its southern exposure. The units are equipped with central air and heat and can be utilized year-round. This one-bedroom unit comfortably sleeps 6. The ope...