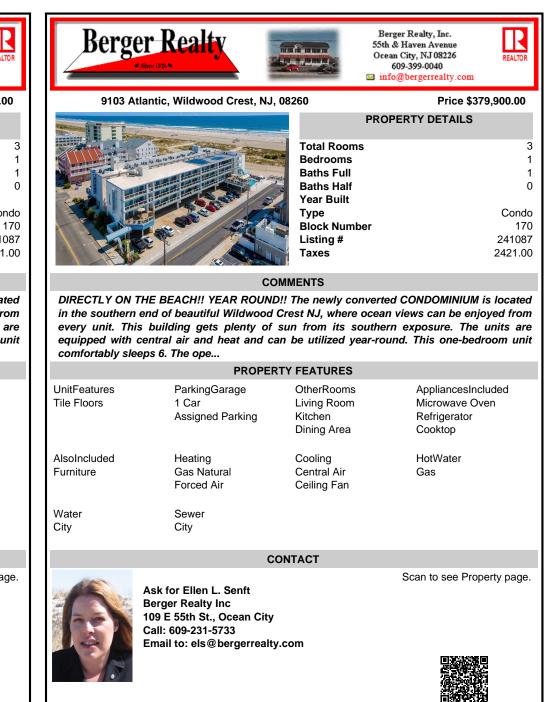

DIRECTLY ON THE BEACH!! YEAR ROUND!! The newly converted CONDOMINIUM is located in the southern end of beautiful Wildwood Crest NJ, where ocean views can be enjoyed from every unit. This building gets plenty of sun from its southern exposure. The units are equipped with central air and heat and can be utilized year-round. This one-bedroom unit comfortably sleeps 6. The ope...