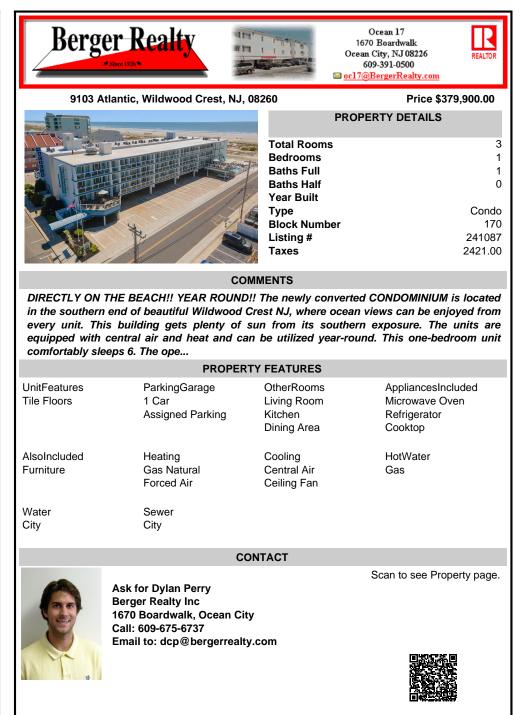

DIRECTLY ON THE BEACH!! YEAR ROUND!! The newly converted CONDOMINIUM is located in the southern end of beautiful Wildwood Crest NJ, where ocean views can be enjoyed from every unit. This building gets plenty of sun from its southern exposure. The units are equipped with central air and heat and can be utilized year-round. This one-bedroom unit comfortably sleeps 6. The ope...