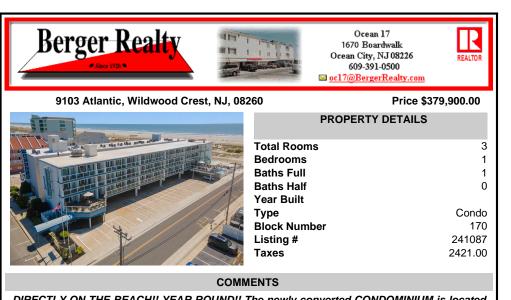

DIRECTLY ON THE BEACH!! YEAR ROUND!! The newly converted CONDOMINIUM is located in the southern end of beautiful Wildwood Crest NJ, where ocean views can be enjoyed from every unit. This building gets plenty of sun from its southern exposure. The units are equipped with central air and heat and can be utilized year-round. This one-bedroom unit comfortably sleeps 6. The ope...