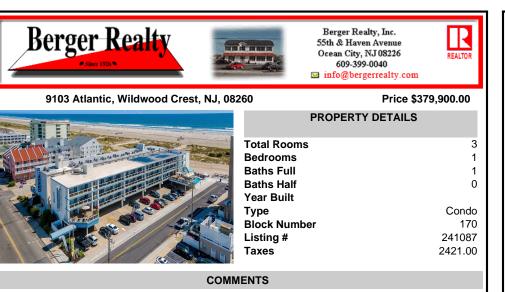

DIRECTLY ON THE BEACH!! YEAR ROUND!! The newly converted CONDOMINIUM is located in the southern end of beautiful Wildwood Crest NJ, where ocean views can be enjoyed from every unit. This building gets plenty of sun from its southern exposure. The units are equipped with central air and heat and can be utilized year-round. This one-bedroom unit comfortably sleeps 6. The ope...