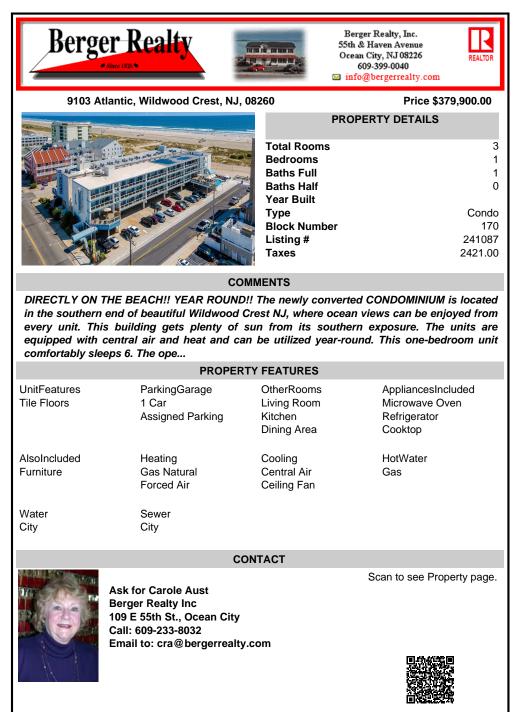

DIRECTLY ON THE BEACH!! YEAR ROUND!! The newly converted CONDOMINIUM is located in the southern end of beautiful Wildwood Crest NJ, where ocean views can be enjoyed from every unit. This building gets plenty of sun from its southern exposure. The units are equipped with central air and heat and can be utilized year-round. This one-bedroom unit comfortably sleeps 6. The ope...