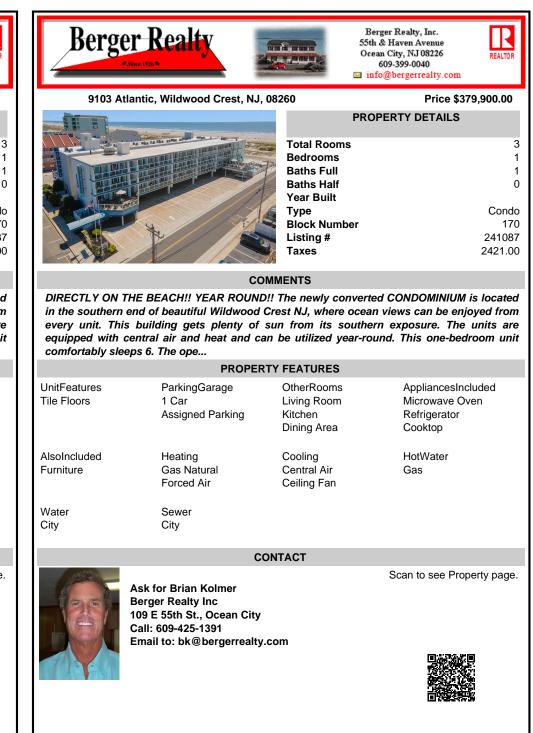

## COMMENTS

DIRECTLY ON THE BEACH!! YEAR ROUND!! The newly converted CONDOMINIUM is located in the southern end of beautiful Wildwood Crest NJ, where ocean views can be enjoyed from every unit. This building gets plenty of sun from its southern exposure. The units are equipped with central air and heat and can be utilized year-round. This one-bedroom unit comfortably sleeps 6. The ope...