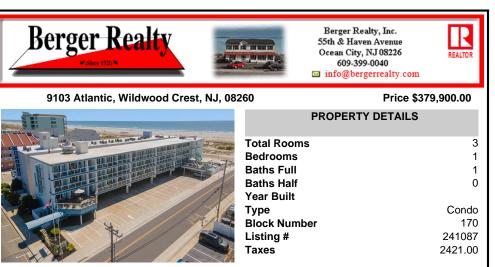

## COMMENTS

DIRECTLY ON THE BEACH!! YEAR ROUND!! The newly converted CONDOMINIUM is located in the southern end of beautiful Wildwood Crest NJ, where ocean views can be enjoyed from every unit. This building gets plenty of sun from its southern exposure. The units are equipped with central air and heat and can be utilized year-round. This one-bedroom unit comfortably sleeps 6. The ope...