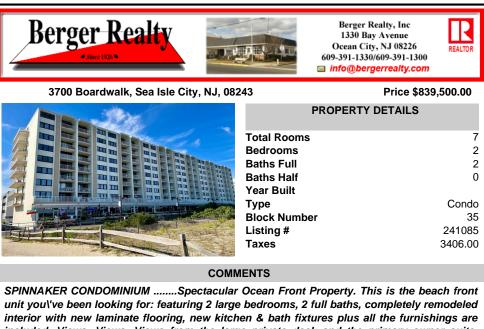

SPINNAKER CONDOMINIUM .......Spectacular Ocean Front Property. This is the beach front unit you/ve been looking for: featuring 2 large bedrooms, 2 full baths, completely remodeled interior with new laminate flooring, new kitchen & bath fixtures plus all the furnishings are included. Views, Views, Views from the large private deck and the primary owner suite. Looking for ...