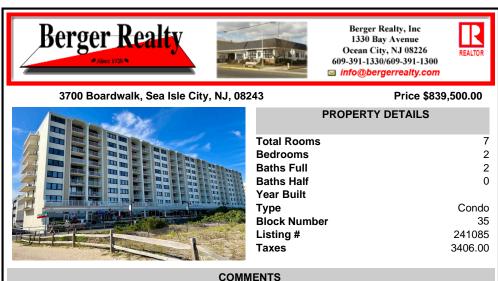

SPINNAKER CONDOMINIUM .......Spectacular Ocean Front Property. This is the beach front unit you/ve been looking for: featuring 2 large bedrooms, 2 full baths, completely remodeled interior with new laminate flooring, new kitchen & bath fixtures plus all the furnishings are included. Views, Views, Views from the large private deck and the primary owner suite. Looking for ...