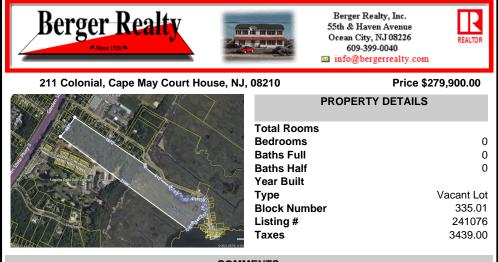

| 210              | Price \$279,900.00 |  |
|------------------|--------------------|--|
| PROPERTY DETAILS |                    |  |
|                  |                    |  |
| otal Rooms       |                    |  |
| edrooms          | 0                  |  |
| aths Full        | 0                  |  |
| aths Half        | 0                  |  |
| ear Built        |                    |  |
| уре              | Vacant Lot         |  |
| lock Number      | 335.01             |  |
| sting #          | 241076             |  |

## COMMENTS

Large, vacant, wooded parcel with potential to create an Estate Quality Homestead. This property is adjacent to the Big Little Nine Golf Course and The Fairways Townhouses at Laguna Oaks. Property contains wetlands and will require DEP/CAFRA Approval. Buyer will be responsible to obtain any and all approvals for development. Possibly subdivide into more than 1 lot. Pr ...