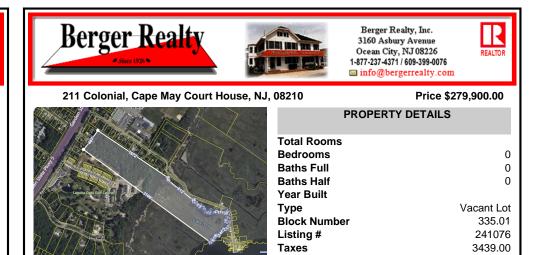

211 Colonial, Cape May Court House, NJ, 08210

| info@bergerrealty.com |
|-----------------------|
| Price \$279,900.00    |
| PROPERTY DETAILS      |
| s<br>0<br>0<br>0      |
| 0                     |
| Vacant Lot            |
| <b>er</b> 335.01      |
| 241076                |
| 3439.00               |
|                       |