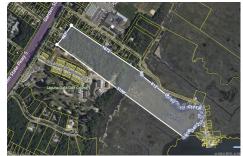

## **COMMENTS**

Large, vacant, wooded parcel with potential to create an Estate Quality Homestead. This property is adjacent to the Big Little Nine Golf Course and The Fairways Townhouses at Laguna Oaks. Property contains wetlands and will require DEP/CAFRA Approval. Buyer will be responsible to obtain any and all approvals to build a home. Possibly subdivide into more than 1 lot. Pr...