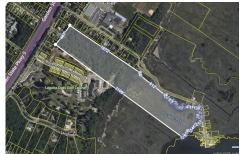

## COMMENTS

Listing #

**Taxes** 

Large, vacant, wooded parcel with potential to create an Estate Quality Homestead. This property is adjacent to the Big Little Nine Golf Course and The Fairways Townhouses at Laguna Oaks. Property contains wetlands and will require DEP/CAFRA Approval. Buyer will be responsible to obtain any and all approvals to build a home. Possibly subdivide into more than 1 lot. Pr...