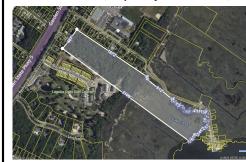

## COMMENTS

Large, vacant, wooded parcel with potential to create an Estate Quality Homestead. This property is adjacent to the Big Little Nine Golf Course and The Fairways Townhouses at Laguna Oaks. Property contains wetlands and will require DEP/CAFRA Approval. Buyer will be responsible to obtain any and all approvals for development. Possibly subdivide into more than 1 lot. Pr...