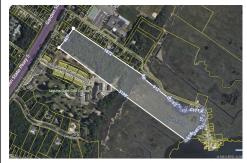

## **COMMENTS**

Large, vacant, wooded parcel with potential to create an Estate Quality Homestead. This property is adjacent to the Big Little Nine Golf Course and The Fairways Townhouses at Laguna Oaks. Property contains wetlands and will require DEP/CAFRA Approval. Buyer will be responsible to obtain any and all approvals for development. Possibly subdivide into more than 1 lot. Pr...