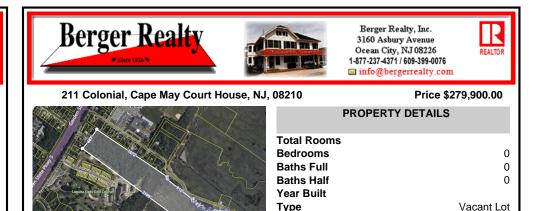

211 Colonial, Cape May Court House, NJ, 08210

|                             | and the second |
|-----------------------------|----------------|
| A Contraction of the second |                |
|                             |                |
|                             | -              |

|           |                         | 🖾 info@bergerrealty.com |
|-----------|-------------------------|-------------------------|
| NJ, 08210 |                         | Price \$279,900.00      |
| N.        |                         | PROPERTY DETAILS        |
| 1         | Total Rooms<br>Bedrooms | 0                       |
|           | Baths Full              | 0                       |
| ~         | Baths Half              | 0                       |
| No.       | Year Built              |                         |
|           | Туре                    | Vacant Lot              |
| 1         | Block Numb              | er 335.01               |
|           | Listing #               | 241076                  |
| ~         | Taxes                   | 3439.00                 |