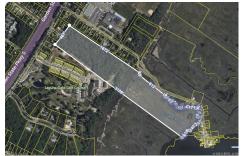

# **COMMENTS**

Large, vacant, wooded parcel with potential to create an Estate Quality Homestead. This property is adjacent to the Big Little Nine Golf Course and The Fairways Townhouses at Laguna Oaks. Property contains wetlands and will require DEP/CAFRA Approval. Buyer will be responsible to obtain any and all approvals for development. Possibly subdivide into more than 1 lot. Pr...