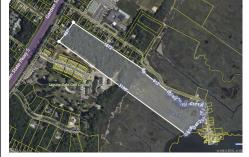

## COMMENTS

Large, vacant, wooded parcel with potential to create an Estate Quality Homestead. This property is adjacent to the Big Little Nine Golf Course and The Fairways Townhouses at Laguna Oaks. Property contains wetlands and will require DEP/CAFRA Approval. Buyer will be responsible to obtain any and all approvals to build a home. Possibly subdivide into more than 1 lot. Pr...