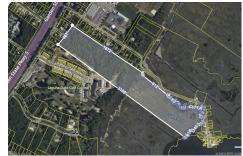

# **COMMENTS**

Large, vacant, wooded parcel with potential to create an Estate Quality Homestead. This property is adjacent to the Big Little Nine Golf Course and The Fairways Townhouses at Laguna Oaks. Property contains wetlands and will require DEP/CAFRA Approval. Buyer will be responsible to obtain any and all approvals for development. Possibly subdivide into more than 1 lot. Pr...