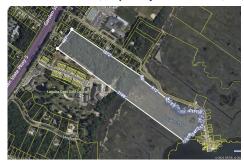

# COMMENTS

Large, vacant, wooded parcel with potential to create an Estate Quality Homestead. This property is adjacent to the Big Little Nine Golf Course and The Fairways Townhouses at Laguna Oaks. Property contains wetlands and will require DEP/CAFRA Approval. Buyer will be responsible to obtain any and all approvals for development. Possibly subdivide into more than 1 lot. Pr...