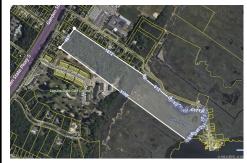

## **COMMENTS**

Large, vacant, wooded parcel with potential to create an Estate Quality Homestead. This property is adjacent to the Big Little Nine Golf Course and The Fairways Townhouses at Laguna Oaks. Property contains wetlands and will require DEP/CAFRA Approval. Buyer will be responsible to obtain any and all approvals for development. Possibly subdivide into more than 1 lot. Pr...