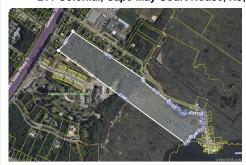

## COMMENTS

Large, vacant, wooded parcel with potential to create an Estate Quality Homestead. This property is adjacent to the Big Little Nine Golf Course and The Fairways Townhouses at Laguna Oaks. Property contains wetlands and will require DEP/CAFRA Approval. Buyer will be responsible to obtain any and all approvals for development. Possibly subdivide into more than 1 lot. Pr...