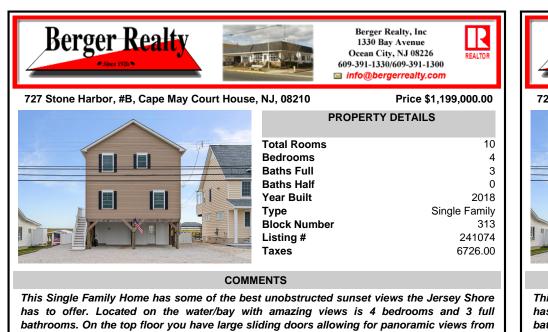

## Price \$1,199,000.00

REALTO

|                                                                                                                |     | PROPERTY DETAILS |               |
|----------------------------------------------------------------------------------------------------------------|-----|------------------|---------------|
|                                                                                                                | A A | Total Rooms      | 10            |
|                                                                                                                |     | Bedrooms         | 4             |
|                                                                                                                |     | Baths Full       | 3             |
|                                                                                                                |     | Baths Half       | 0             |
|                                                                                                                |     | Year Built       | 2018          |
|                                                                                                                |     | Туре             | Single Family |
|                                                                                                                |     | Block Number     | 313           |
|                                                                                                                |     | Listing #        | 241074        |
|                                                                                                                |     | Taxes            | 6726.00       |
| a second and the second se |     |                  |               |

## COMMENTS

This Single Family Home has some of the best unobstructed sunset views the Jersey Shore has to offer. Located on the water/bay with amazing views is 4 bedrooms and 3 full bathrooms. On the top floor you have large sliding doors allowing for panoramic views from living area, dining area, and kitchen. The large deck on this floor expands the unobstructed views that you can ...