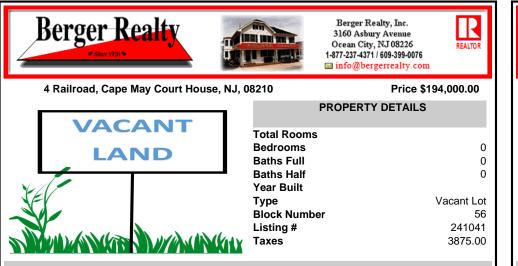

COMMENTS

Large 3 Acre irregular flag lot. Has sewer lateral, & water in the street. Requires permits to build. Some wetlands on the back of the property.US Fish & Wildlife holds a 15\' easement along the side of the property. All information to be verified by the buyer....