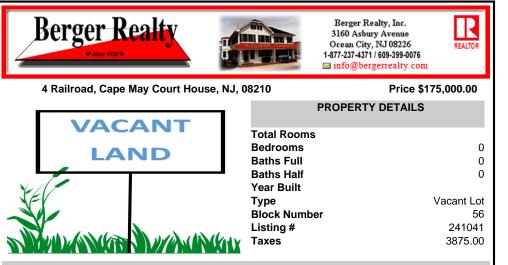

COMMENTS

Large 3 Acre irregular flag lot. Has sewer lateral, & water in the street. Requires permits to build. US Fish & Wildlife holds a 15\' easement along the side of the property. All information to be verified by the buyer including local and state permits, survey & possible wetland delineations ....

## **PROPERTY FEATURES**

CONTACT

Scan to see Property page.

Ask for Theresa Maina **Berger Realty Inc** 3160 Asbury Avenue, Ocean City Call: 609-703-7725 Email to: tam@bergerrealty.com

COMMENTS

Large 3 Acre irregular flag lot. Has sewer lateral, & water in the street. Requires permits to build. US Fish & Wildlife holds a 15\' easement along the side of the property. All information to be verified by the buyer including local and state permits, survey & possible wetland delineations ....