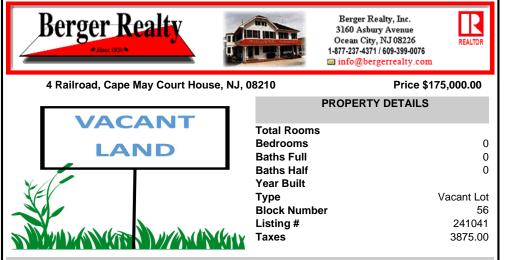

COMMENTS

Large 3 Acre irregular flag lot. Has sewer lateral, & water in the street. Requires permits to build. US Fish & Wildlife holds a 15\' easement along the side of the property. All information to be verified by the buyer including local and state permits, survey & possible wetland delineations ....

## **PROPERTY FEATURES**

CONTACT

Scan to see Property page.

Ask for Theresa Maina **Berger Realty Inc** 3160 Asbury Avenue, Ocean City Call: 609-703-7725 Email to: tam@bergerrealty.com

COMMENTS

Large 3 Acre irregular flag lot. Has sewer lateral, & water in the street. Requires permits to build. US Fish & Wildlife holds a 15\' easement along the side of the property. All information to be verified by the buyer including local and state permits, survey & possible wetland delineations ....